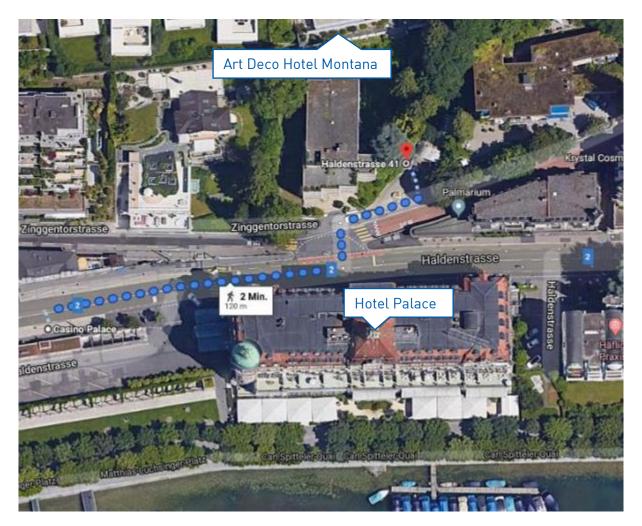

## Arrival by public transport

We recommend travelling by public transport (find all timetables on www.sbb.ch). Bus lines 6, 8 or 24 will take you from Lucerne main station to the «Casino-Palace» stop in five minutes, from where you simply cross the street to reach the entrance of our in-house funicular. Please get off on the 4th floor and check in at the SHL reception.

## Arriving by car

If you are travelling by car, it is best to use the Casino Palace car park, which is located at Haldenstrasse 6. From here you can also simply cross the street to reach the entrance to the funicular.